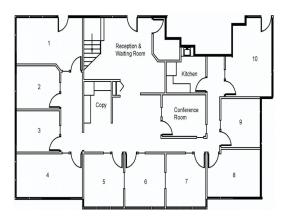

## **Full-Service Executive Offices**

- Includes Mail & Virtual Offices above, plus 1 of 10 Suites
- Full-time Onsite Receptionist included
- Professional lobby, waiting room, copy center, gym, conference rooms
- Monitored security system & video surveillance
- Daily janitorial services included
- 20% discount on IT Technical Services
- 24/7/365 unlimited access
- starting at just \$555 /month